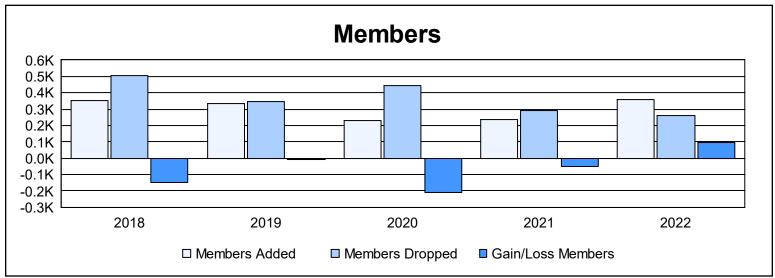

District 2 S4

As of June 2022 Cumulative

| Year      | New<br>Clubs | Dropped<br>Clubs | Gain/<br>Loss<br>Clubs | New<br>Members | Charter<br>Members | Reinstate<br>Members | Transfer<br>Members | Total<br>Member<br>Added | Total<br>Members<br>Dropped | Gain/<br>Loss<br>Members |
|-----------|--------------|------------------|------------------------|----------------|--------------------|----------------------|---------------------|--------------------------|-----------------------------|--------------------------|
| 2017-2018 | 1            | 8                | -7                     | 236            | 82                 | 17                   | 20                  | 355                      | 505                         | -150                     |
| 2018-2019 | 3            | 3                | 0                      | 196            | 99                 | 30                   | 10                  | 335                      | 345                         | -10                      |
| 2019-2020 | 0            | 4                | -4                     | 151            | 38                 | 29                   | 13                  | 231                      | 442                         | -211                     |
| 2020-2021 | 0            | 4                | -4                     | 197            | 10                 | 16                   | 15                  | 238                      | 289                         | -51                      |
| 2021-2022 | 1            | 2                | -1                     | 296            | 32                 | 18                   | 12                  | 358                      | 261                         | 97                       |
| Average   | 1            | 4                | -3                     | 215            | 52                 | 22                   | 14                  | 303                      | 368                         | -65                      |