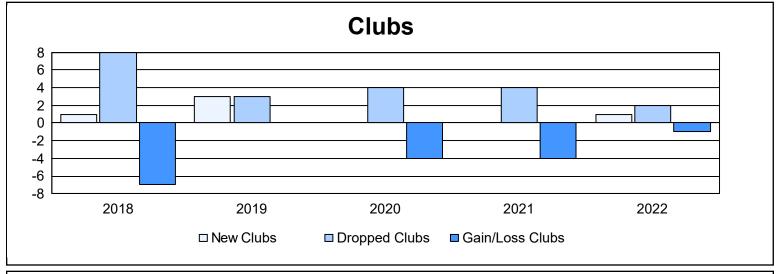

District 2 S4

As of June 2022 Cumulative

| Year      | New<br>Clubs | Dropped<br>Clubs | Gain/<br>Loss<br>Clubs | New<br>Members | Charter<br>Members | Reinstate<br>Members | Transfer<br>Members | Total<br>Member<br>Added | Total<br>Members<br>Dropped | Gain/<br>Loss<br>Members |
|-----------|--------------|------------------|------------------------|----------------|--------------------|----------------------|---------------------|--------------------------|-----------------------------|--------------------------|
| 2017-2018 | 1            | 8                | -7                     | 236            | 82                 | 17                   | 20                  | 355                      | 505                         | -150                     |
| 2018-2019 | 3            | 3                | 0                      | 196            | 99                 | 30                   | 10                  | 335                      | 345                         | -10                      |
| 2019-2020 | 0            | 4                | -4                     | 151            | 38                 | 29                   | 13                  | 231                      | 442                         | -211                     |
| 2020-2021 | 0            | 4                | -4                     | 197            | 10                 | 16                   | 15                  | 238                      | 289                         | -51                      |
| 2021-2022 | 1            | 2                | -1                     | 296            | 32                 | 18                   | 12                  | 358                      | 261                         | 97                       |
| Average   | 1            | 4                | -3                     | 215            | 52                 | 22                   | 14                  | 303                      | 368                         | -65                      |